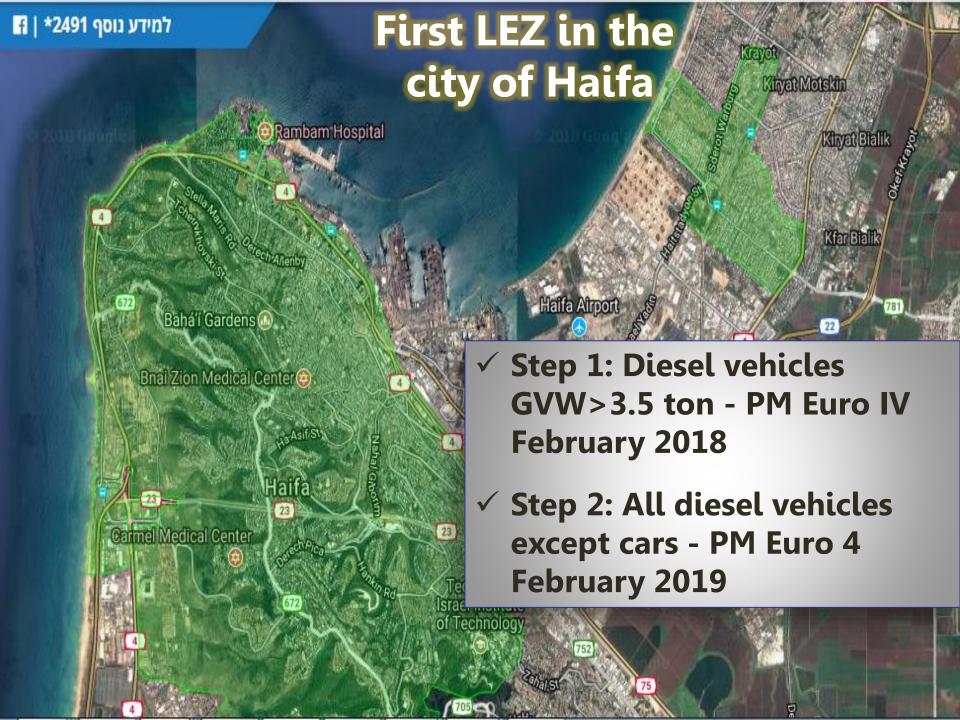

# New diesel emission regulations a nationwide Low Emission Zone

- M2, M3, N3 diesel vehicles under Euro IV are required to install DPFs in order to renew their vehicle license – starting November 2018.
- Polluting vehicles will be marked with a sticker and ultimately, will not be allowed to enter lowemission zones
- Implementation is expected to reduce vehicular air pollution in Israel by 30%.

פרויקט ובחיפה אכורה הבניסה לוכבים מזהמים, בהבלת המפרד להננת המביבה, עריות חופה ובסיונו חברות יפה בף, נועד לנוחגים את חיהום האפיר סכל רכב המשפע על תאוב העיך מופה והולם הרגל. הפרוקם הנו חלק סהתבויה הראסת לאחוסם דהם האפר בספרץ חפה סכלל מקדות הדהם.

רופרך כך, מקבוש המדר תונאה וחוק עוד עירוני האוסרים על המעה וחניה של כלי רכב מזהמים באמרי המפרים בעיר חימה, אלא אם יותק בהם ממע

פרויקט ברופה אסורה הכניסה לרכבים מזהמים יקודם בשני שלבים: שלב ראפוק - החל מחודש יכוור קוטב, חותר כביסת רכבי דיול מעל 1.5 סון בתקן אדו 1 וסעלה, כלי דכב בתקן אדו נפוך אפר יודים להתקן ססם, שלב שני - החל מיפאר פופג, האיסור יחוד נמ על כלל רכבי הריוד המסחרים המהכוס אשר אום עומרס בחק יורו 4 ומעלה, אלג אם יותק ברם מסגן