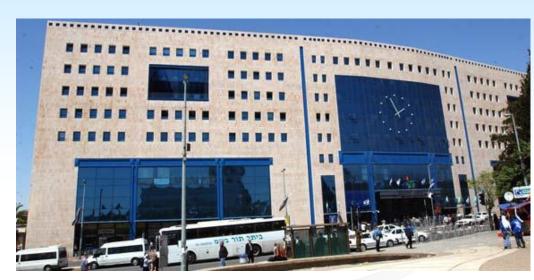

# Jerusalem central bus station

- 70,000 passengers a day
- 1,000 bus departures a day
- Diesel buses Euro III VI
- Bus platforms at third floor
- No natural ventilation

Euro III buses are not allowed to enter the station if they are nor equipped with a filter