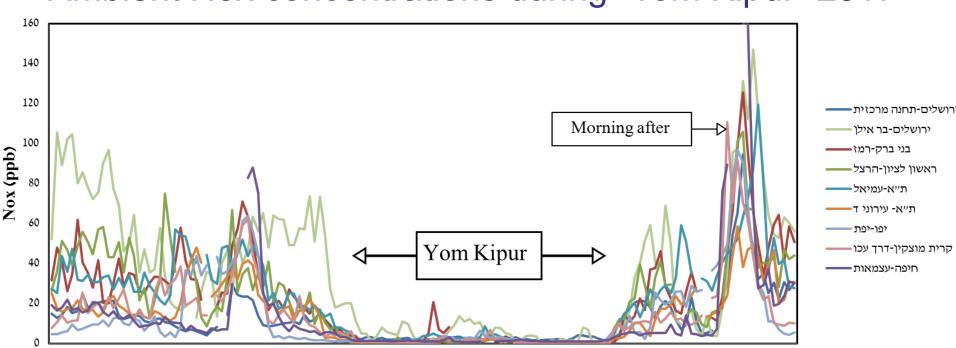

inistry of Environmental Protection

amirz@sviva.gov.il



## Israel

- Area ~ 22,000 km²
- Population ~ 8.8 million inhabitants
- Population density 400 inhabitants/km²
- 3.2 million vehicles
- 50-10<sup>9</sup> km total annual mileage
- Vehicle split by fuel:
  - Gasoline: ~80%
  - − Diesel : ~20%
- Air quality challenges: particles, NO<sub>2</sub>, O<sub>3</sub>



### High PM background levels -

- $PM_{10}$  35 µg/m<sup>3</sup>
- $PM_{2.5}$  15 µg/m<sup>3</sup>

Annual PM<sub>2.5</sub> concentration at heavy traffic sites - 25 µg/m<sup>3</sup> Noise >> Signal











ISRAEL Ministry of Environmental Protection המשרד להגנת הסביבה המשרד להגנת הסביבה פנועה בחובה וلبيئة

# Transport emissions dominate air quality at city centers

### Ambient Nox concentrations during "Yom Kipur" 2017





# **Emission by fuel type**

Diesel vehicles account for 17% of the mileage but 80% of emissions





# Government activities to reduce vehicle emissions

## Personal decrees to big HD fleets

- Some 9,000 buses effected
- ~ 400 retrofits on Euro III buses
- Up to 100% subsidies
- Additional measures: scrapping, electrification, biodiesel







ISRAEL Ministry of Environmental Protection המשרד להגנת הסביבה ' وزارة حماية البيئة

## Personal decrees to big HD fleets

- Some 4,000 trucks effected
- ~ 100 retrofits on Euro III garbage disposal trucks
- Up to 85% subsidies for garbage trucks









# New diesel emission regulations a nationwide Low Emission Zone

- M2, M3, N3 diesel vehicles under Euro IV are required to install DPFs in order to renew their vehicle license – starting Nov