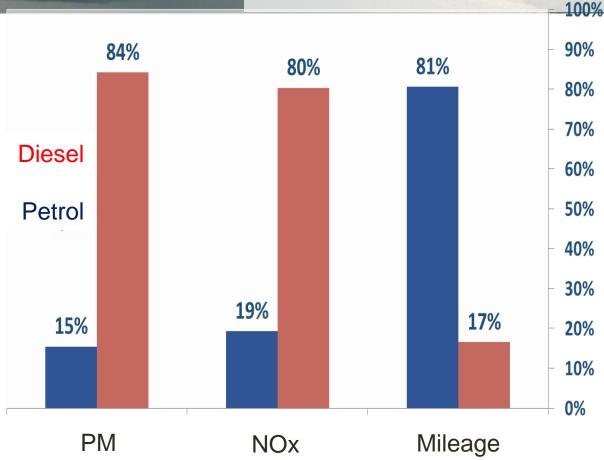

# **Emission by fuel type**

Diesel vehicles account for 17% of the mileage but 80% of emissions