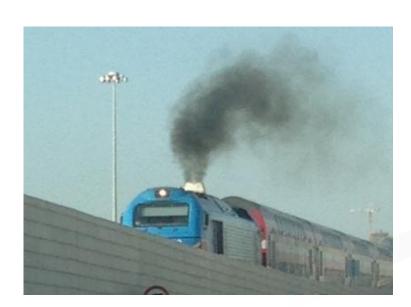

## Soot emissions from diesel trains

- 95 locomotives with 2 stroke engines 2,000 3,000 kW
- 160 diesel 4 stroke 300 kW power generators