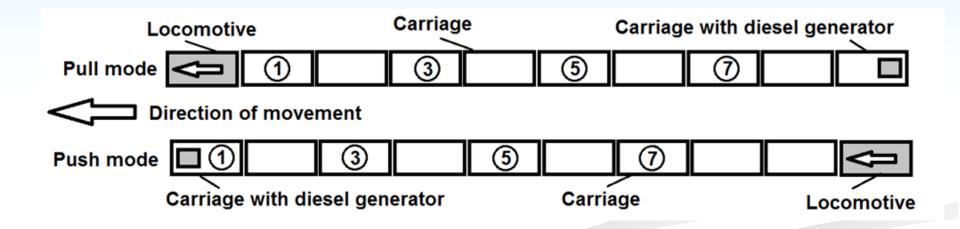

#### Measurements scheme

A digit inside a circle means carriage where measurements were performed. Carriage #1 is always located in the nose of the train

In total – 100 measurements Each measurement – 15 min

### **Measurements in trains**

Comparison of push and pull modes

In push mode the UFP levels lower by factors of 2.6 to 43 (depending on the carriage type) compared to pull mode