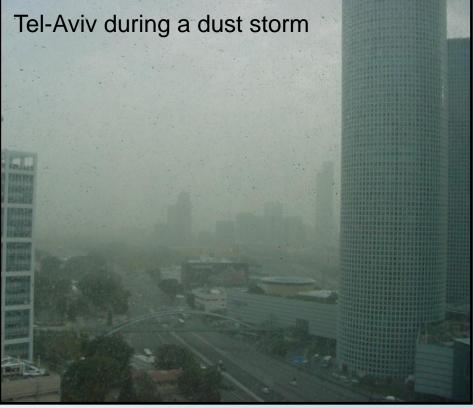

## Israel

- Area ~ 22,000 km²
- Population ~ 8.8 million inhabitants
- Population density 400 inhabitants/km²
- 3.2 million vehicles
- 50-10<sup>9</sup> km total annual mileage
- Vehicle split by fuel:
  - Gasoline: ~80%
  - − Diesel : ~20%
- Air quality challenges: particles, NO<sub>2</sub>, O<sub>3</sub>