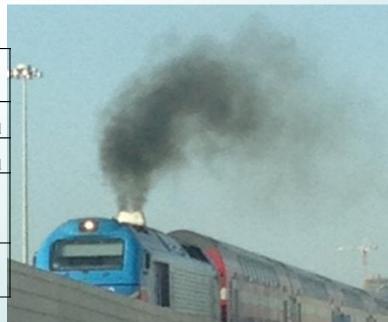

## Soot emissions from diesel trains

- 95 locomotives with 2 stroke engines 2,000 3,000 kW
- 160 diesel 4 stroke 300 kW power generators

#### **locomotives**

| Locomotive | Engine                       | Fuel   | Strokes | Number of   | Production | Emission    |
|------------|------------------------------|--------|---------|-------------|------------|-------------|
| Model      | Model                        |        | per     | Locomotives | years      | Standard    |
|            |                              |        | cycle   |             |            |             |
| JT42CW*    | EMD 12-                      | Diesel | 2       | 7           | 1998       | Not         |
|            | 710G3B                       |        |         |             |            | homologated |
| JT42BW     | EMD 12-                      | Diesel | 2       | 48          | 1998-2009  | Not         |
|            | 710G3B                       |        |         |             |            | homologated |
| EURO3200   | EMD<br>12N-<br>710G3B-<br>T2 | Diesel | 2       | 24          | 2013-2014  | Tier 2      |
| EURO4000   | EMD 16-<br>710G3B-<br>T2     | Diesel | 2       | 15          | 2011-2016  | Tier 2      |