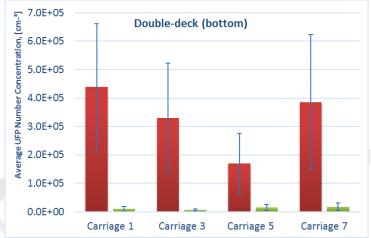

### **Measurements in trains**

Comparison of push and pull modes

In push mode the UFP levels lower by factors of 2.6 to 43 (depending on the carriage type) compared to pull mode