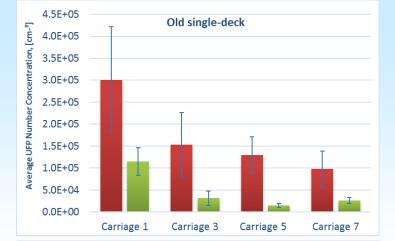

### **Measurements in trains**

Comparison of push and pull modes

In push mode the UFP levels lower by factors of 2.6 to 43 (depending on the carriage type) compared to pull mode