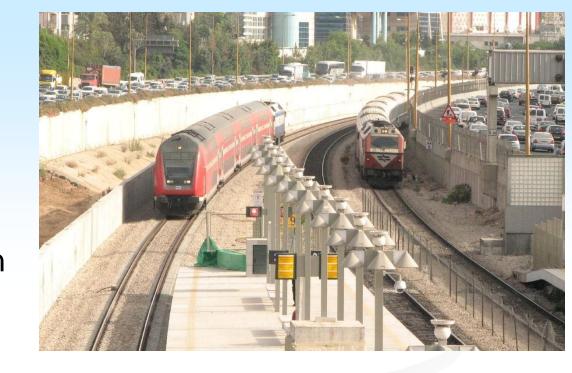

# Tel Aviv train stations

Positioned between main

Hwy north and south

(>500,000 vehicles a day)

- 25 diesel trains per hour
- Closed platforms

ISRAEL Ministry of Environmental Protection המשרד להגנת הסביבה وزارة حماية البيئة