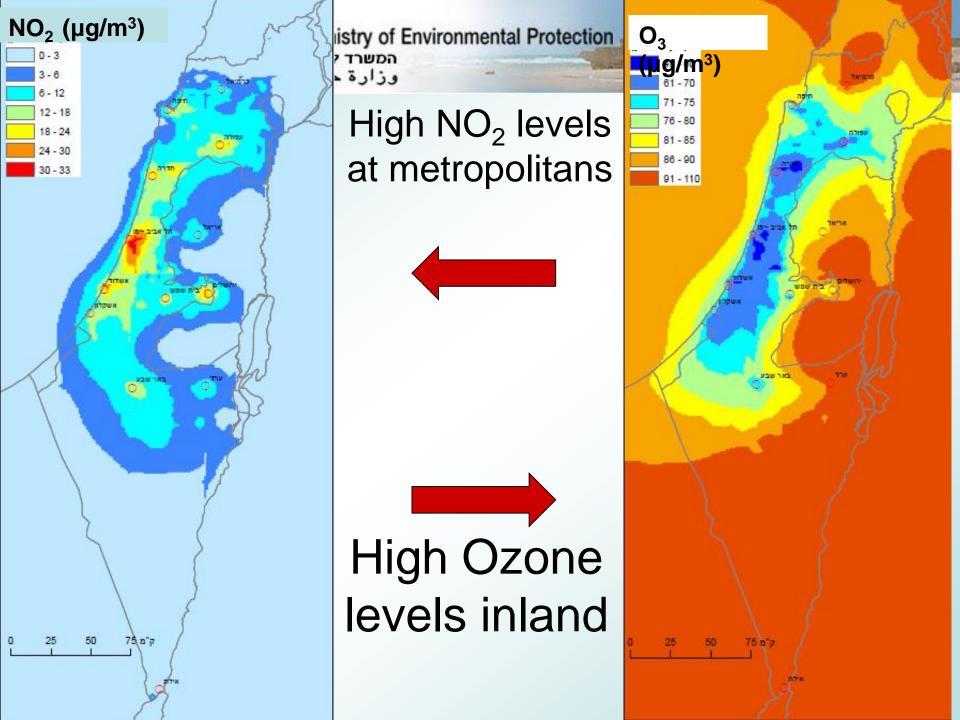

# Steps towards a nationwide Low Emission Zone The case of Israel

Amir Zalzberg
Head of Transportaion Division
Ministry of Environmental Protection

amirz@sviva.gov.il



## Israel

- Area ~ 22,000 km²
- Population ~ 8.8 million inhabitants
- Population density 400 inhabitants/km²
- 3.2 million vehicles
- 50-10<sup>9</sup> km total annual mileage
- Vehicle split by fuel:
  - Gasoline: ~80%
  - − Diesel : ~20%
- Air quality challenges: particles, NO<sub>2</sub>, O<sub>3</sub>



### High PM background levels -

- $PM_{10}$  35 µg/m<sup>3</sup>
- $PM_{2.5}$  15 µg/m<sup>3</sup>

Annual PM<sub>2.5</sub> concentration at heavy traffic sites - 25 µg/m<sup>3</sup> Noise >> Signal











ISRAEL Ministry of Environmental Protection המשרד להגנת הסביבה המשרד להגנת הסביבה פנועה בחובה וلبيئة

# Transport emissions dominate air quality at city centers

### Ambient Nox concentrations during "Yom Kipur" 2017





# **Emission by fuel type**

Diesel vehicles account for 17% of the mileage but 80% of emissions





# Government activities to reduce vehicle emissions

## Personal decrees to big HD fleets

- Some 9,000 buses effected
- ~ 400 retrofits on Euro III buses
- Up to 100% subsidies
- Additional measures: scrapping, electrification, biodiesel







ISRAEL Ministry of Environmental Protection המשרד להגנת הסביבה ' وزارة حماية البيئة

## Personal decrees to big HD fleets

- Some 4,000 trucks effected
- ~ 100 retrofits on Euro III garbage disposal trucks
- Up to 85% subsid