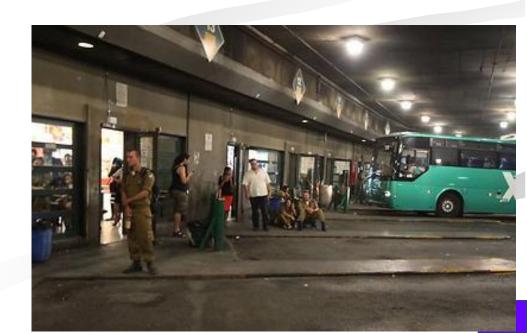

# Jerusalem central bus station

- 70,000 passengers a day
- 1,000 bus departures a day
- Diesel buses Euro III VI
- Bus platforms at third floor
- No natural ventilation

Euro III buses are not allowed to enter the station if they are nor equipped with a filter