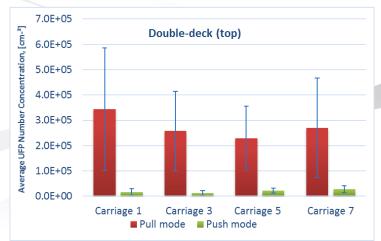

### **Measurements in trains**

Comparison of push and pull modes

In push mode the UFP levels lower by factors of 2.6 to 43 (depending on the carriage type) compared to pull mode