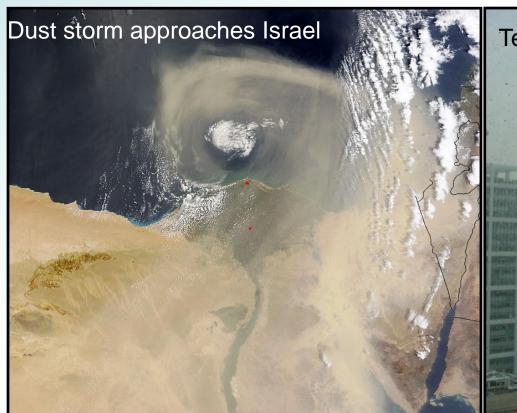

## Israel

- Area ~ 22,000 km²
- Population ~ 8.8 million inhabitants
- Population density 400 inhabitants/km²
- 3.2 million vehicles
- 50-10<sup>9</sup> km total annual mileage
- Vehicle split by fuel:
  - Gasoline: ~80%
  - − Diesel : ~20%
- Air quality challenges: particles, NO<sub>2</sub>, O<sub>3</sub>